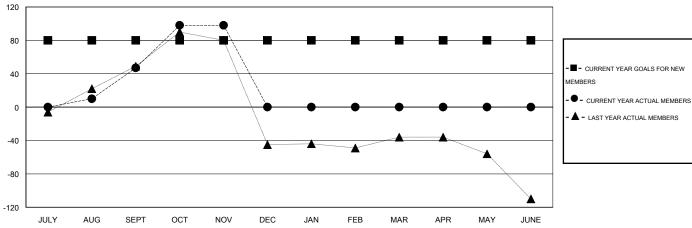

## LOCATION THAILAND

GMT CA 5

| Clubs  RESULTS FOR 2014-2015 |   |   |   |   | Members  RESULTS FOR 2014-2015 |    |    |   |         |
|------------------------------|---|---|---|---|--------------------------------|----|----|---|---------|
|                              |   |   |   |   |                                |    |    |   | QUARTER |
| JULY/AUG/SEPT                | 2 | 0 | 0 | 0 | JULY/AUG/SEPT                  | 80 | 50 | 3 | 47      |
| OCT/NOV/DEC                  | 0 | 0 | 0 | 0 | OCT/NOV/DEC                    | 0  | 51 | 0 | 51      |
| JAN/FEB/MAR                  | 0 | 0 | 0 | 0 | JAN/FEB/MAR                    | 0  | 0  | 0 | 0       |
| APR/MAY/JUNE                 | 0 | 0 | 0 | 0 | APR/MAY/JUNE                   | 0  | 0  | 0 | 0       |

| ■-  | CURRENT YEAR GOALS FOR NEW |
|-----|----------------------------|
| EMR | =ps                        |

- LAST YEAR ACTUAL MEMBERS

| DROPPED CLUBS: 0 |   |
|------------------|---|
| DROPPED MEMBERS  |   |
| DECEASED         | 0 |
| CLUB CANCELLED   | 0 |
| OTHER            | 3 |
| TOTAL            | 3 |